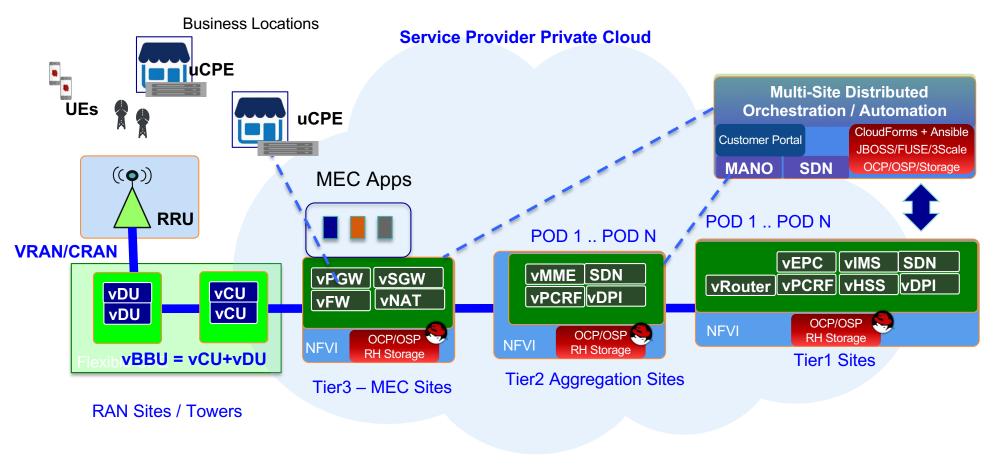

#### 5G Enabled Services - Enterprise Edge / vRAN

## FIRST STEP TOWARDS THE EDGE WHERE? HOW MANY?

## STEPPING INTO THE EDGE