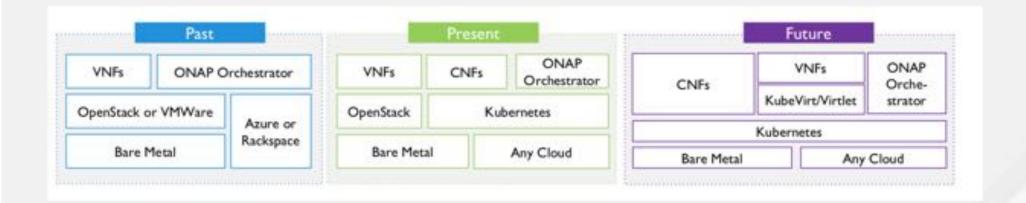

#### Telco Transformation - Software Defined Infrastructure

#### Virtualized to Cloud Native





#### INDUSTRY MEETING OPERATOR REQUIREMENTS

integration



management









cloud















infrastructure







# THE OPEN TELCO FRAMEWORK ENABLING YOUR DIGITAL SERVICES INNOVATION PLATFORM

Develop and deliver digital goods and services incorporating 5G, network edge, mobility, IoT, Analytics, AI/ML, Blockchain





#### IT STARTS WITH A FRAMEWORK: BUILT ON A SECURE FOUNDATION OF OPEN PLATFORMS



OPEN PLATFORMS ARE IMPERATIVE TO ENABLING DIGITAL SERVICE PROVIDERS





## CREATING BUSINESS VALUE – JOURNEY TO 5G SOFTWARE DEFINED INFRASTRUCTURE





Building ultra-reliable immersive experiences for people and objects when and where it matters



#### 5G Enabled Services - Enterprise Edge / vRAN





## FIRST STEP TOWARDS THE EDGE WHERE? HOW MANY?



## STEPPING INTO THE EDGE