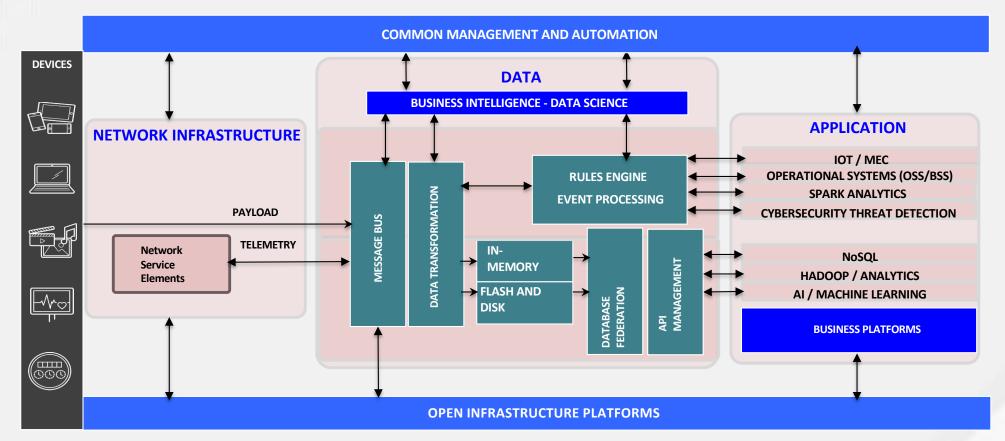

# THE OPEN TELCO FRAMEWORK ENABLING YOUR DIGITAL SERVICES INNOVATION PLATFORM

Develop and deliver digital goods and services incorporating 5G, network edge, mobility, IoT, Analytics, AI/ML, Blockchain

#### IT STARTS WITH A FRAMEWORK: BUILT ON A SECURE FOUNDATION OF OPEN PLATFORMS

OPEN PLATFORMS ARE IMPERATIVE TO ENABLING DIGITAL SERVICE PROVIDERS