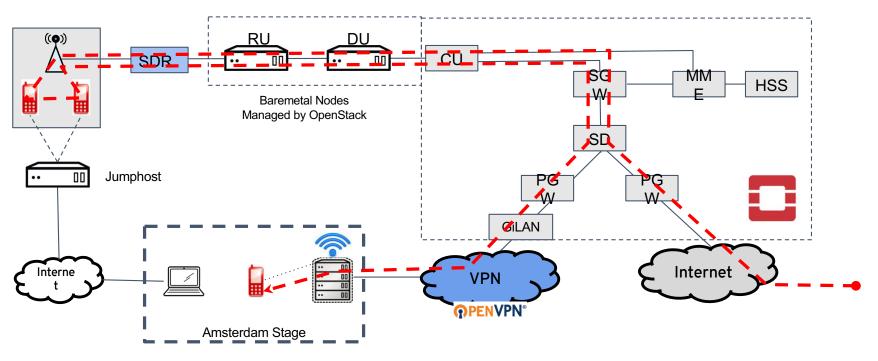

#### **MOBILE SERVICES**





#### ARCHITECTURE PRINCIPLES



Click to add subtitle



#### **COMMON NETWORK CONTROLLER**

Physical network fabric and the virtual network overlay



#### **COMMON VIRTUALIZATION PLATFORM**

NFV Infrastructure and VIM



#### **CONTROL AND USER PLANE SEPARATION**

Virtualized control plane and accelerated data plane



#### NETWORK FABRIC AUTOMATION





#### **ORCHESTRATION AGNOSTIC**









### WHAT'S NEXT

5G CDN

DAY 2





#### RED HAT VIRTUAL CENTRAL OFFICE SOLUTION









#### RED HAT VIRTUAL CENTRAL OFFICE SOLUTION



Red Hat virtual central office solution for mobile services delivered from the network's edge



#### LAUNCHING PARTNERS





**ALTIOSTAR** 





















## PARTNERS TECHNOLOGY CENTERS









Hall 2 Booth 2G40