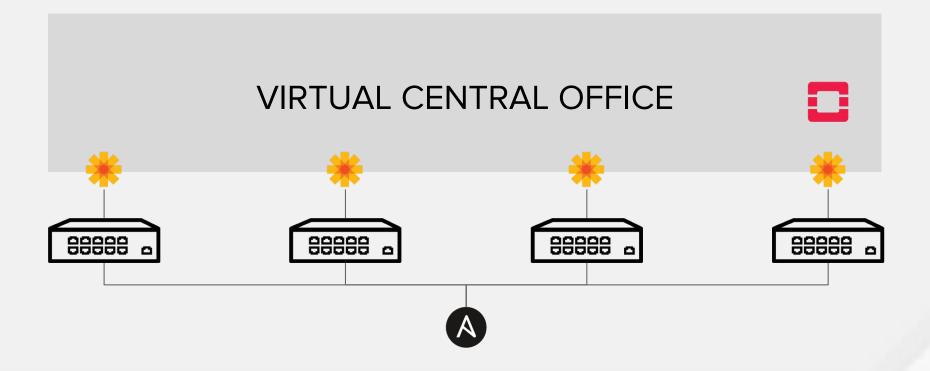

#### RED HAT VIRTUAL CENTRAL OFFICE SOLUTION

#### RED HAT VIRTUAL CENTRAL OFFICE SOLUTION

Red Hat virtual central office solution for mobile services delivered from the network's edge