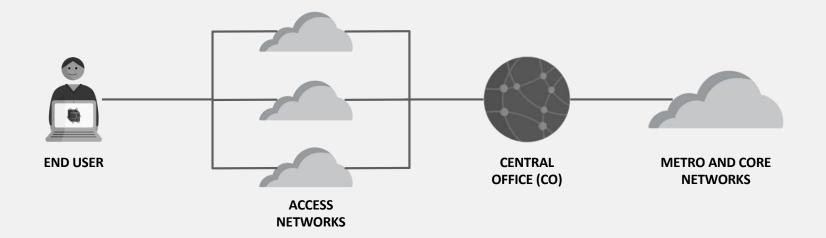

#### RED HAT VIRTUAL CENTRAL OFFICE SOLUTION

#### RED HAT VIRTUAL CENTRAL OFFICE SOLUTION

Red Hat virtual central office solution for mobile services delivered from the network's edge