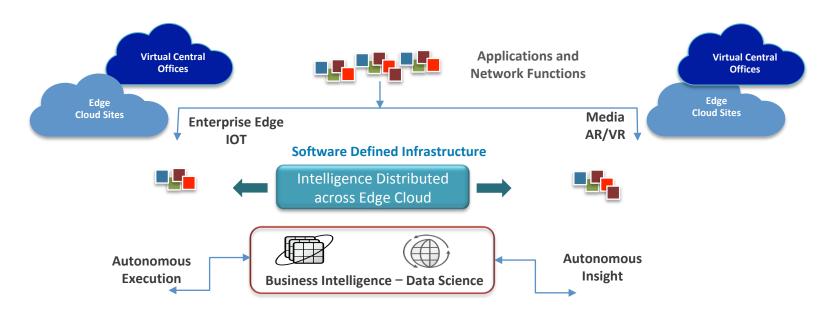

#### **BUSINESS INTELLIGENCE AND DATA SCIENCE - AUTONOMOUS INSIGHT**

- Autonomous software deployed and scaled on any infrastructure
- Provider, technology, and location agnostic

Intelligent Open Platforms are Imperative to Enabling Digital Service Providers