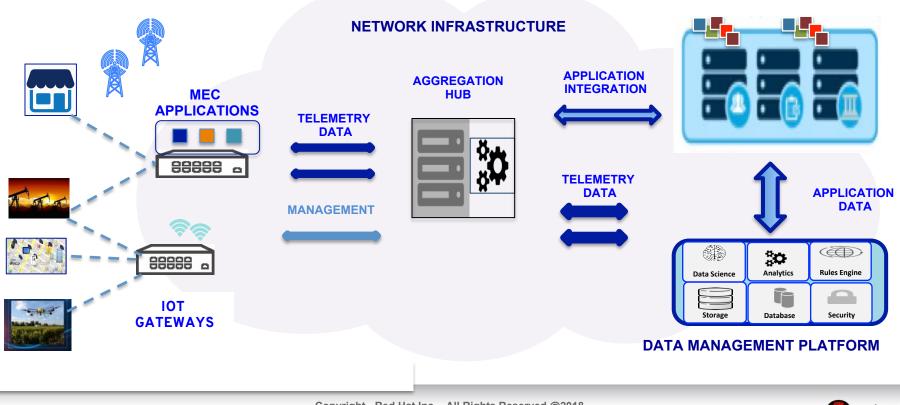

# **MASSIVE MACHINE TO MACHINE/HUMAN COMMUNICATIONS**

#### **APPLICATIONS PLATFORM**

18