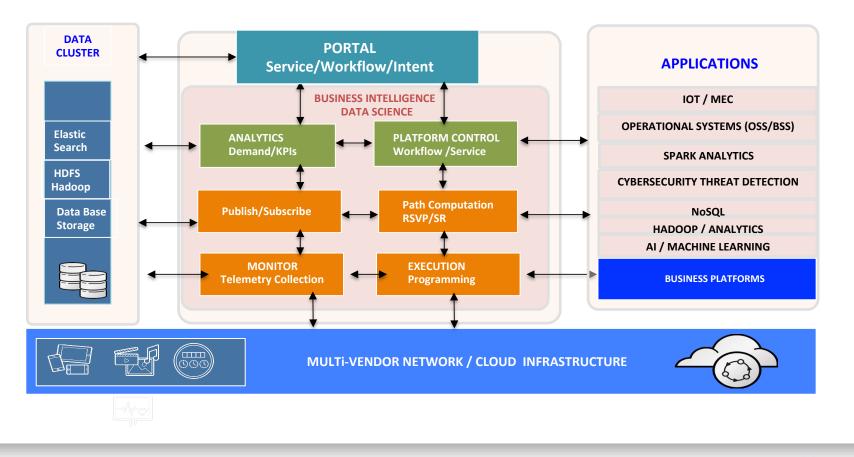

# **APPLYING DATA SCIENCE FOR INTELLIGENT SERVICE AUTOMATION**

Copyright - Red Hat Inc. - All Rights Reserved @2018

Redhat.

#### **BUSINESS INTELLIGENCE AND DATA SCIENCE - AUTONOMOUS INSIGHT**

- Autonomous software deployed and scaled on any infrastructure
- Provider, technology, and location agnostic

Intelligent Open Platforms are Imperative to Enabling Digital Service Providers