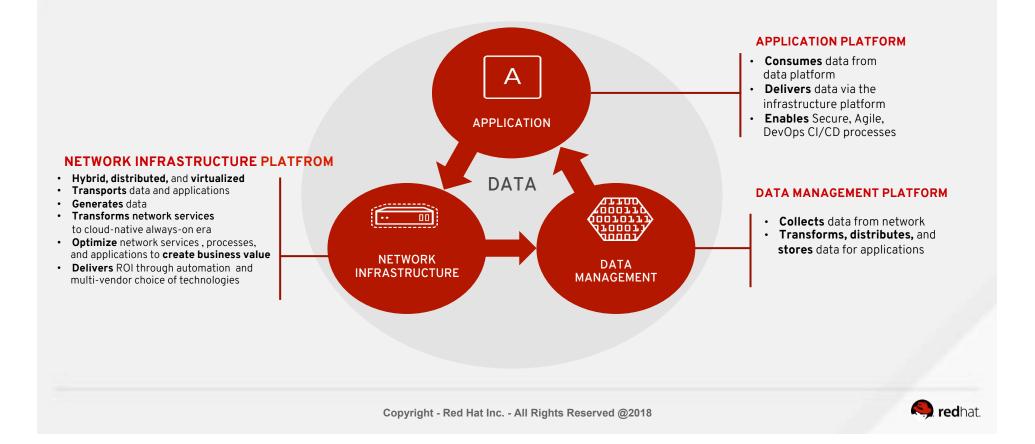

# **OPEN TELCO NETWORK INFRASTRUCTURE PLATFORM**

#### **NETWORK INFRASTRUCTURE** PLATFORM

- · Hybrid, distributed, and virtualized
- Transports data and applications
- · Generates data
- Transforms network services to cloud-native always-on era
- **Optimize** network services, operations processes, applications to create business value
- **Delivers** ROI through automation and multi-vendor choice of technologies

# **OPEN TELCO DATA MANAGEMENT PLATFORM**

#### DATA MANAGEMENT PLATFORM

- **Collects** data from network
- **Transforms, distributes,** and **stores** data for applications

# **OPEN TELCO APPLICATION PLATFORM**

#### **APPLICATION PLATFORM**

- · Consumes data from data platform
- · Delivers data via the infrastructure platform
- Enables Secure, Agile, DevOps CI/CD processes