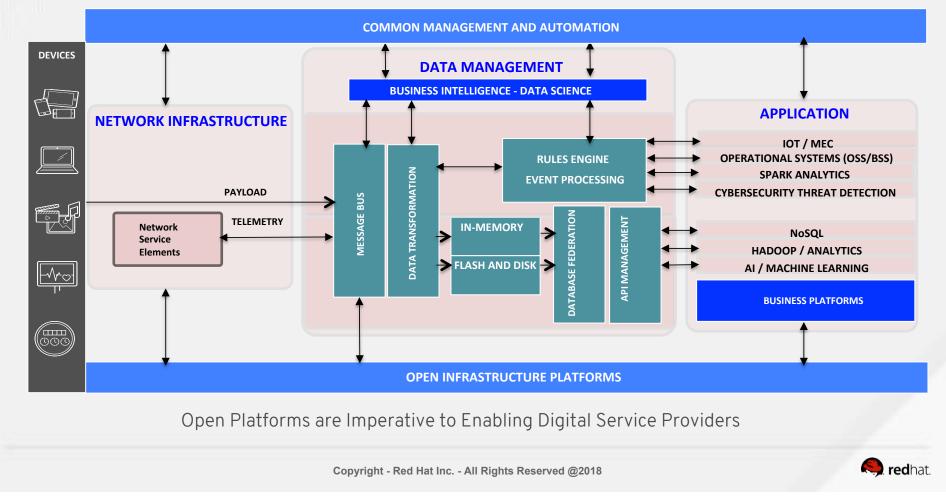

# **CREATING A COMMON INFRASTRUCTURE PLATFORM**

# **OPEN TELCO NETWORK INFRASTRUCTURE PLATFORM**

#### **NETWORK INFRASTRUCTURE** PLATFORM

- · Hybrid, distributed, and virtualized
- Transports data and applications
- · Generates data
- Transforms network services to cloud-native always-on era
- **Optimize** network services, operations processes, applications to create business value
- **Delivers** ROI through automation and multi-vendor choice of technologies

# **OPEN TELCO DATA MANAGEMENT PLATFORM**

#### DATA MANAGEMENT PLATFORM

- **Collects** data from network
- **Transforms, distributes,** and **stores** data for applications

# **OPEN TELCO APPLICATION PLATFORM**

#### **APPLICATION PLATFORM**

- · Consumes data from data platform
- · Delivers data via the infrastructure platform
- Enables Secure, Agile, DevOps CI/CD processes