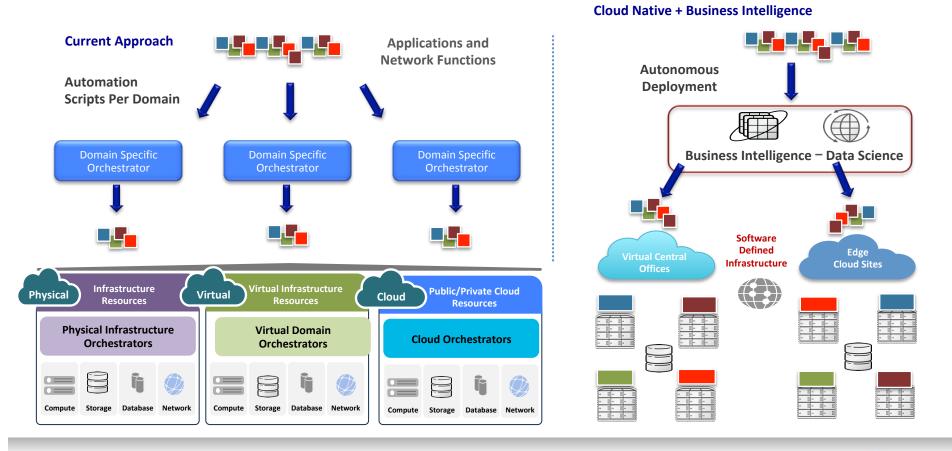

#### **BUSINESS INTELLIGENCE AND DATA SCIENCE - AUTONOMOUS INSIGHT**

- Autonomous software deployed and scaled on any infrastructure
- Provider, technology, and location agnostic

Intelligent Open Platforms are Imperative to Enabling Digital Service Providers