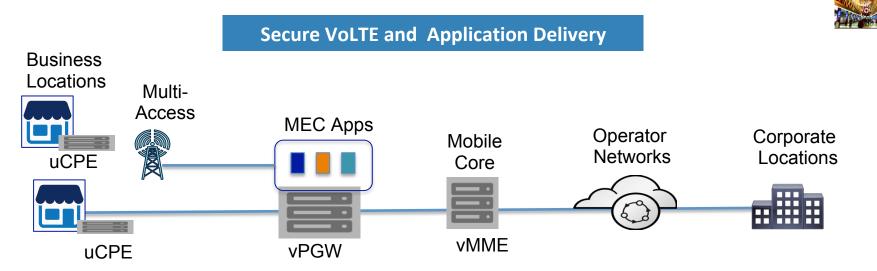

# **ENTERPRISE EDGE - MOBILE PRIVATE SECURE VOICE / DATA SERVICES**

- Secure Enterprise Edge and Business Applications over vRAN and Mobile Core
- 3GPP Control/User Plane Separation (CUPS) Improves Local Data Performance
- Integration with Access and Remote Voice Systems (PBX)