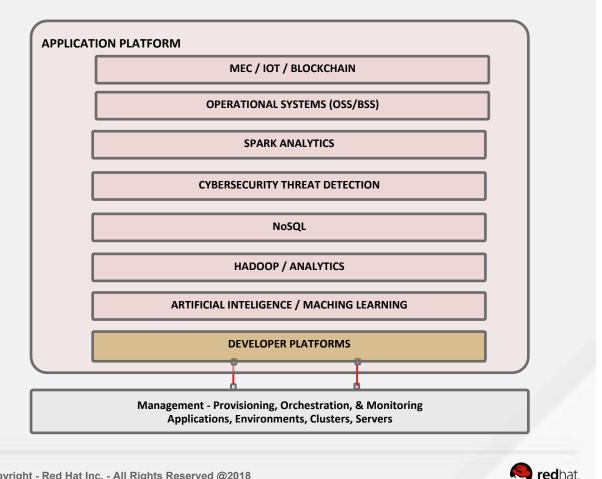

# **OPEN TELCO APPLICATION PLATFORM**

#### **APPLICATION PLATFORM**

- · Consumes data from data platform
- · Delivers data via the infrastructure platform
- Enables Secure, Agile, DevOps CI/CD processes