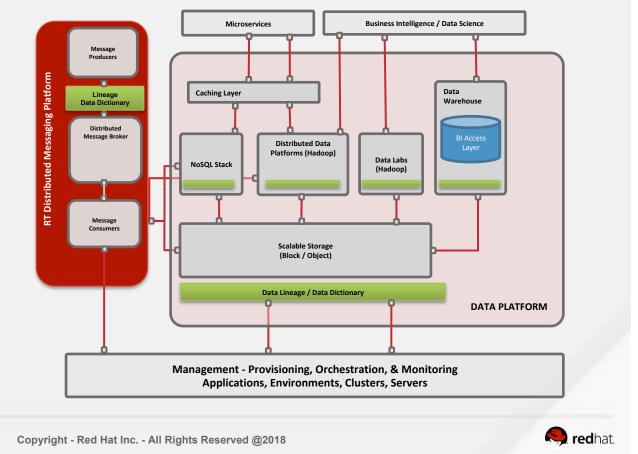

# **OPEN TELCO DATA MANAGEMENT PLATFORM**

#### DATA MANAGEMENT PLATFORM

- **Collects** data from network
- **Transforms, distributes,** and **stores** data for applications