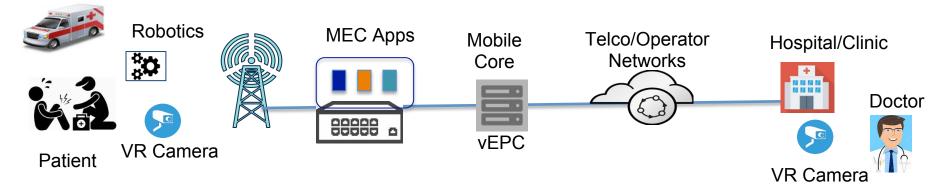

# **VR MEDICINE – REMOTE PARAMEDIC TREATMENT**

High Bandwidth Low Latency Content Delivery

Paramedic

- Enables medical practitioner to administer to patient remotely
- MEC Application software enables use of VR Camera and robotic medical instruments
- 5G/MEC low latency and very high rate of video processing