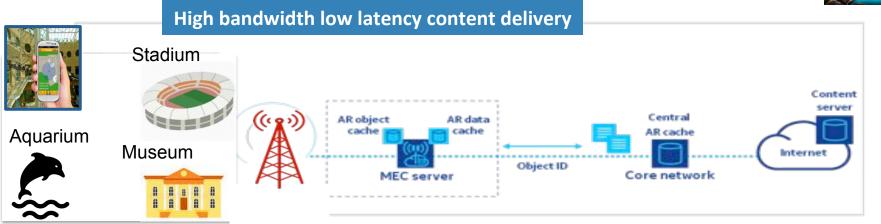

# **VR MEDICINE – REMOTE PARAMEDIC TREATMENT**

High Bandwidth Low Latency Content Delivery

Paramedic

- Enables medical practitioner to administer to patient remotely
- MEC Application software enables use of VR Camera and robotic medical instruments
- 5G/MEC low latency and very high rate of video processing