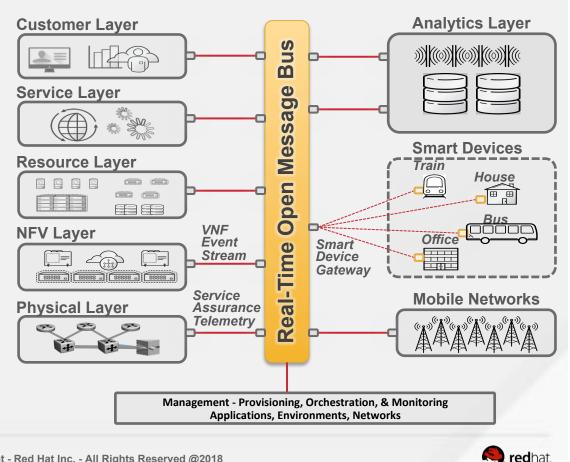

# **OPEN TELCO DATA MANAGEMENT PLATFORM**

#### DATA MANAGEMENT PLATFORM

- **Collects** data from network
- **Transforms, distributes,** and **stores** data for applications