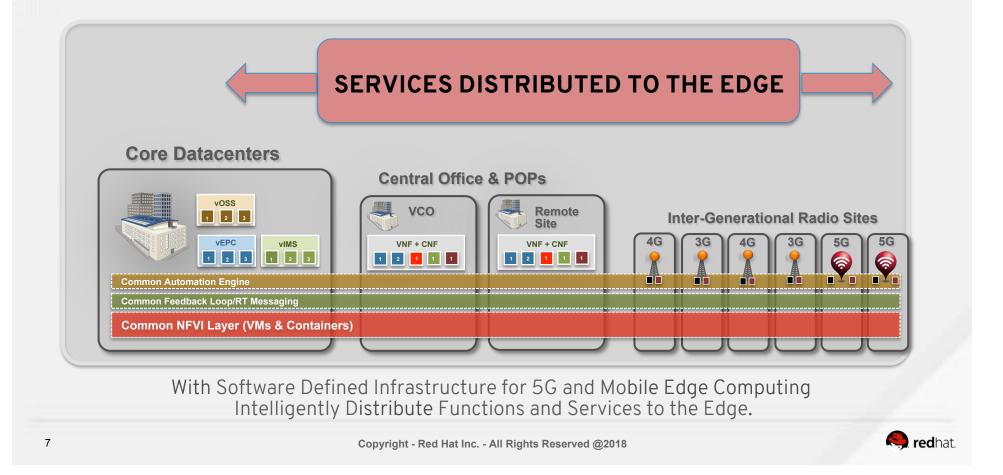

# **OPEN TELCO NETWORK INFRASTRUCTURE PLATFORM**

#### **NETWORK INFRASTRUCTURE** PLATFORM

- · Hybrid, distributed, and virtualized
- Transports data and applications
- · Generates data
- Transforms network services to cloud-native always-on era
- **Optimize** network services, operations processes, applications to create business value
- **Delivers** ROI through automation and multi-vendor choice of technologies