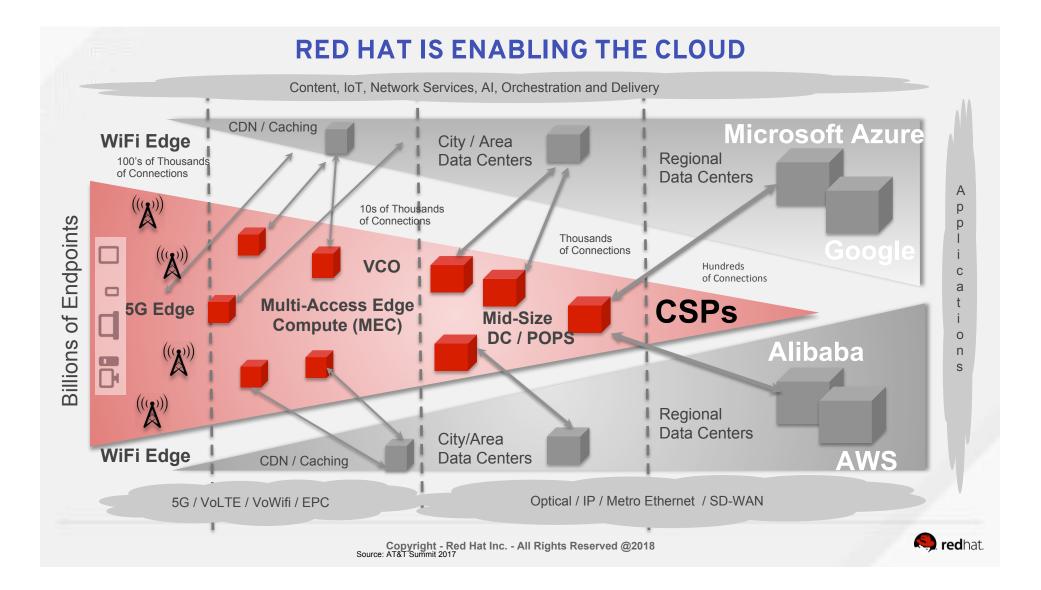

VANCOUVER, BC May 21-24, 2018

# The Future of Telco is Open Creating New Value With 5G/MEC

Ian A. Hood, P. Eng Chief Technologist – Global Service Provider Red Hat Inc.

ihood@redhat.com



# THE ONLY SUSTAINABLE ADVANTAGE IS AGILITY





# WHICH WOULD YOU WANT TO BE?













# **CREATING A COMMON INFRASTRUCTURE PLATFORM**



# **OPEN TELCO NETWORK INFRASTRUCTURE PLATFORM**

#### **NETWORK INFRASTRUCTURE** PLATFORM

- · Hybrid, distributed, and virtualized
- Transports data and applications
- · Generates data
- Transforms network services to cloud-native always-on era
- **Optimize** network services, operations processes, applications to create business value
- **Delivers** ROI through automation and multi-vendor choice of technologies



# **OPEN TELCO DATA MANAGEMENT PLATFORM**

#### DATA MANAGEMENT PLATFORM

- **Collects** data from network
- **Transforms, distributes,** and **stores** data for applications



# **OPEN TELCO APPLICATION PLATFORM**

#### **APPLICATION PLATFORM**

- · Consumes data from data platform
- · Delivers data via the infrastruct