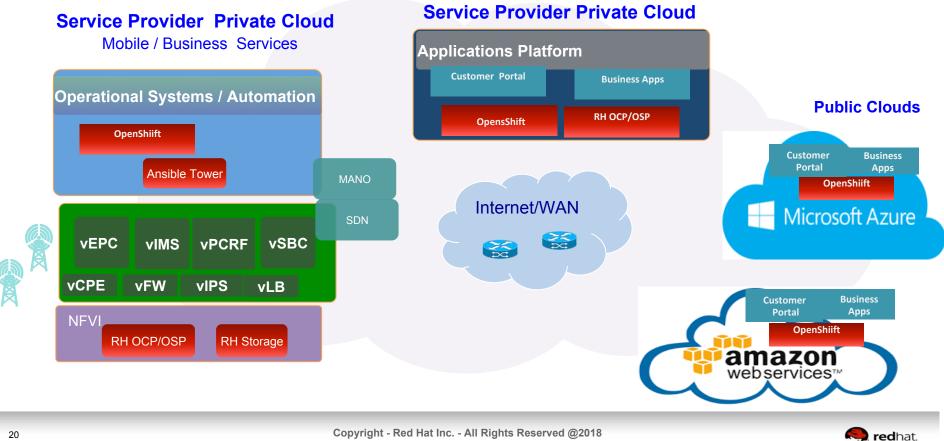

CURE VOICE / DATA SERVICES**



- Secure Enterprise Edge and Business Applications over vRAN and Mobile Core
- 3GPP Control/User Plane Separation (CUPS) Improves Local Data Performance
- Integration with Access and Remote Voice Systems (PBX)



🤍 redhat.

# **BUSINESS SERVICES – INTEGRATED SDN ENVIRONMENT**



17

# **MASSIVE MACHINE TO MACHINE/HUMAN COMMUNICATIONS**





#### **APPLICATIONS PLATFORM**

18



# **VR MEDICINE – REMOTE PARAMEDIC TREATMENT**

High Bandwidth Low Latency Content Delivery

Paramedic



- Enables medical practitioner to administer to patient remotely
- MEC Application software enables use of VR Camera and robotic medical instruments
- 5G/MEC low latency and very high rate of video processing



🦱 redhat.

# **SERVICE PROVIDER – HYBRID/MULTI-CLOUD APPLICATIONS**



# **APPLYING DATA SCIENCE FOR INTELLIGENT SERVICE AUTOMATION**



Copyright - Red Hat Inc. - All Rights Reserved @2018

Redhat.

#### **BUSINESS INTELLIGENCE AND DATA SCIENCE - AUTONOMOUS INSIGHT**



- Autonomous software deployed and scaled on any infrastructure
- Provider, technology, and location agnostic

Intelligent Open Platforms are Imperative to Enabling Digital Service Providers



# **BUILDING IMMERSIVE NEW EXPERIENCES – A DIGITAL IMPERATIVE**



#### **Creating New Value**

Building a ultra-reliable immersive experiences for people and objects when and where it matters

Copyright - Red Hat Inc. - All Rights Reserved @2018





# Questions: Thanks for Joining Us