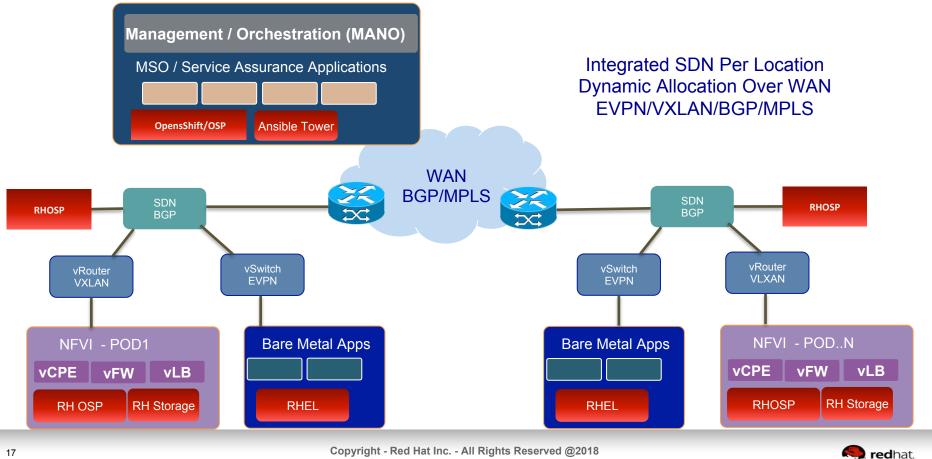

ting Business Value With 5G/MEC

. **red**hat



# ENHANCED MOBILE BROADBAND – IMMERSIVE EXPERIENCES





- Enables immersive experience of a visitor to a museum or other (indoors or outdoors) points of intere
- Application software analyses the output from a device's camera and the precise location
- Objects viewed on the the device camera are overlaid with local augmented reality content
- Ensures low latency and high rate of data processing



# **ENTERPRISE EDGE - MOBILE PRIVATE SECURE VOICE / DATA SERVICES**



- Secure Enterprise Edge and Business Applications over vRAN and Mobile Core
- 3GPP Control/User Plane Separation (CUPS) Improves Local Data Performance
- Integration with Access and Remote Voice Systems (PBX)



🤍 redhat.

# **BUSINESS SERVICES – INTEGRATED SDN ENVIRONMENT**



17

# **MASSIVE MACHINE TO MACHINE/HUMAN COMMUNICATIONS**





#### **APPLICATIONS PLATFORM**

18



# **VR MEDICINE – REMOTE PARAMEDIC TREATMENT**

High Bandwidth Low Latency Content Delivery

Paramedic



- Enables medical practitioner to administer to patient remotely
- MEC Application software enables use of VR Camera and robotic medical instruments
- 5G/MEC low latency and very high rate of video processing



🦱 redhat.

# **SERVICE PROVIDER – HYBRID/MULTI-CLOUD APPLICATIONS**



# **APPLYING DATA SCIENCE FOR INTELLIGENT SERVICE AUTOMATION**



Copyright - Red Hat Inc. - All Rights Reserved @2018

Redhat.

#### **BUSINESS INTELLIGENCE AND DATA SCIENCE - AUTONOMOUS INSIGHT**



- Autonomous software deployed and scaled on any infrastructure
- Provider, technology, and location agnost