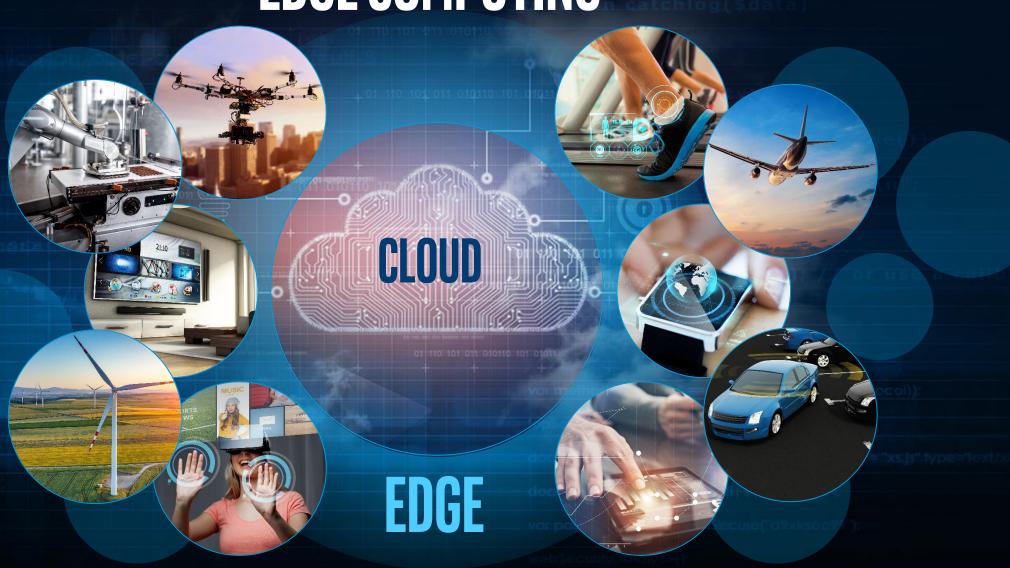

## EDGE COMPUTING

## 2020 – 1.5 GB OF TRAFFIC PER DAY/PERSON

CONNECTED PLANE 5 TB/DAY

SMART HOSPITAL 3,000 GB/DAY

CONNECTED FACTORY 1PB/DAY

SELF-DRIVING CARS 4 TB/DAY