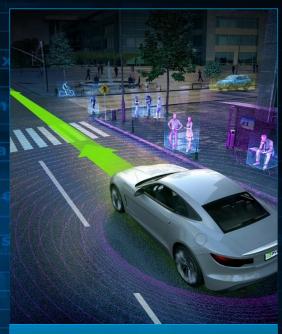

#### **AUTONOMOUS MACHINES**

#### **AUTONOMOUS DRONES**

THE MOST SCALABLE AUTONOMOUS DRIVING PLATFORMS ARE BUILT ON INTEL.

FASTER INNOVATION WITH SCALABLE ARCHITECTURE

TRUSTED BY LEADING AUTOMOTIVE BRANDS

STRONG ECOSYSTEM AND INDUSTRY LEADERSHIP